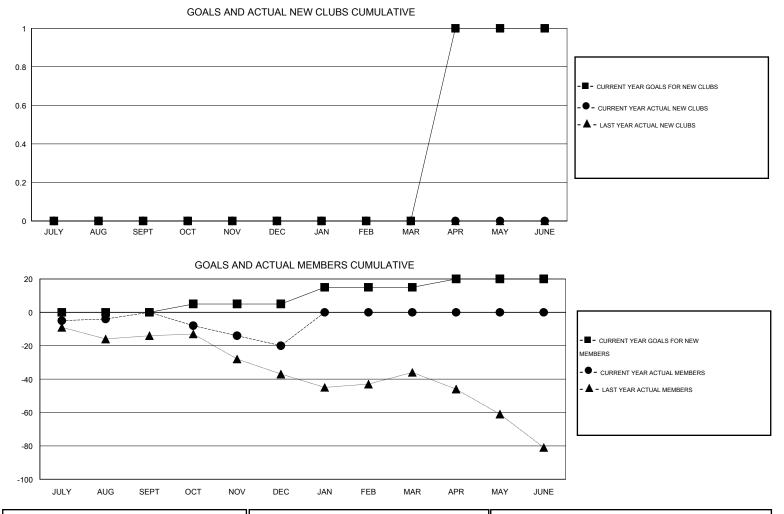

## LOCATION AUSTRALIA

GMT CA 7

| Clubs<br>RESULTS FOR 2016-2017 |   |   |   |   | Members<br>RESULTS FOR 2016-2017 |    |    |    |     |
|--------------------------------|---|---|---|---|----------------------------------|----|----|----|-----|
|                                |   |   |   |   |                                  |    |    |    |     |
| JULY/AUG/SEPT                  | 0 | 0 | 0 | 0 | JULY/AUG/SEPT                    | 0  | 30 | 30 | 0   |
| OCT/NOV/DEC                    | 0 | 0 | 0 | 0 | OCT/NOV/DEC                      | 5  | 15 | 35 | -20 |
| JAN/FEB/MAR                    | 0 | 0 | 0 | 0 | JAN/FEB/MAR                      | 10 | 0  | 0  | 0   |
| APR/MAY/JUNE                   | 1 | 0 | 0 | 0 | APR/MAY/JUNE                     | 5  | 0  | 0  | 0   |